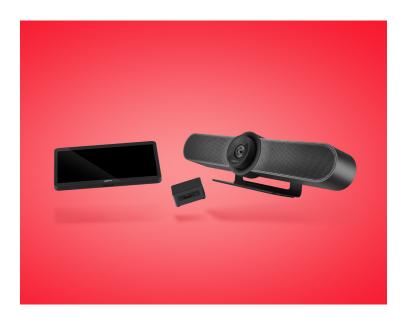

### SMALL ROOM SOLUTION

#### FOR TEAMS UP TO 6 SEATS

Get everything you need to build out small rooms for video meetings, including Logitech MeetUp, a mini computer with room-optimized software, and the Logitech Tap touch controller.

Tap + Meeting Room Computer

MeetUp