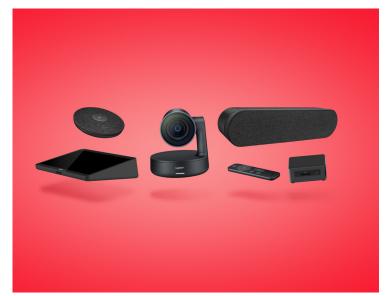

## MEDIUM ROOM SOLUTION

#### **FOR TEAMS UP TO 10 SEATS**

These preconfigured video conferencing solutions combine simplicity with flexibility, ensuring an ideal fit and high-end performance in mid-size meeting rooms.