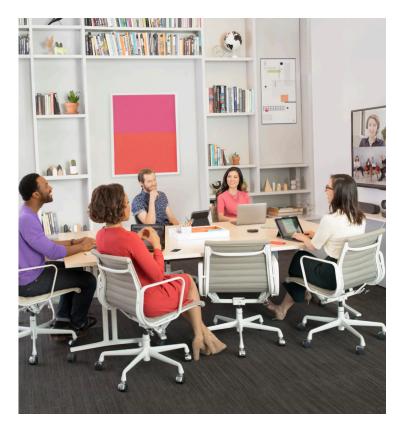

## MEDIUM ROOM SOLUTION

#### **FOR TEAMS UP TO 10 SEATS**

These preconfigured video conferencing solutions combine simplicity with flexibility, ensuring an ideal fit and high-end performance in mid-size meeting rooms.