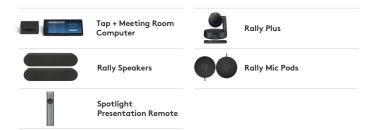

### LARGE ROOM SOLUTION

#### **FOR TEAMS OF 10-46 SEATS**

Broadcast-quality video and room-filling audio, preconfigured for easy deployment and expandable for rooms with up to 46 seats.