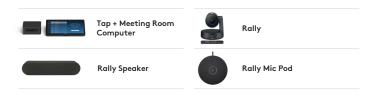

### SMALL ROOM SOLUTION

#### FOR TEAMS UP TO 6 SEATS

Get everything you need to build out small rooms for video meetings, including Logitech MeetUp, a mini computer with room-optimized software, and the Logitech Tap touch controller.

Tap + Meeting Room Computer

MeetUp