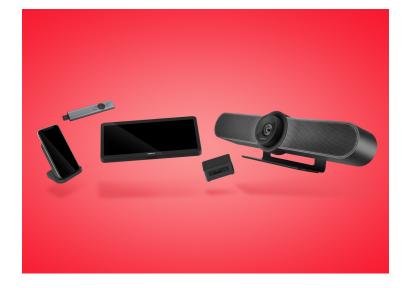

## MEDIUM ROOM SOLUTION

#### **FOR TEAMS UP TO 10 SEATS**

These preconfigured video conferencing solutions combine simplicity with flexibility, ensuring an ideal fit and high-end performance in mid-size meeting rooms.